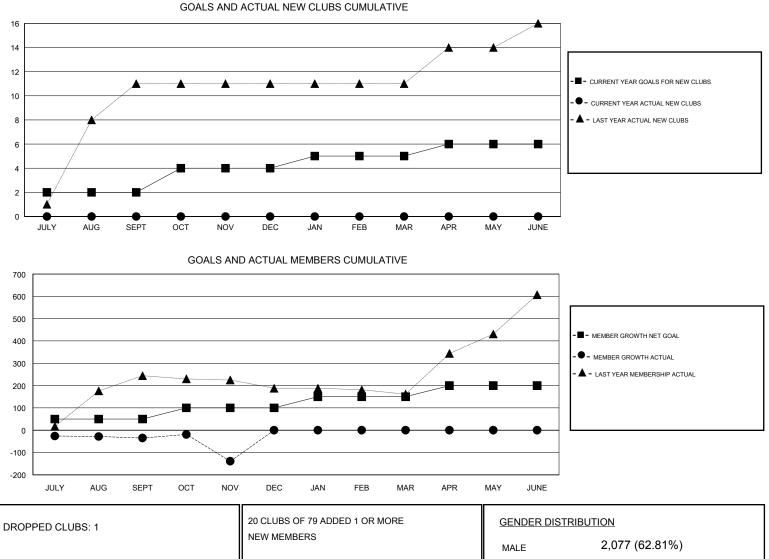

## District 3232F2

Results as of: 11/30/2019

| GMT:                           | LOCATION INDIA |   |   |                                  |    |    | GMT CA |
|--------------------------------|----------------|---|---|----------------------------------|----|----|--------|
| Clubs<br>RESULTS FOR 2019-2020 |                |   |   | Members<br>RESULTS FOR 2019-2020 |    |    |        |
|                                |                |   |   |                                  |    |    |        |
| JULY/AUG/SEPT                  | 2              | 0 | 0 | JULY/AUG/SEPT                    | 50 | 42 | 77     |
| OCT/NOV/DEC                    | 2              | 0 | 1 | OCT/NOV/DEC                      | 50 | 31 | 135    |
| JAN/FEB/MAR                    | 1              | 0 | 0 | JAN/FEB/MAR                      | 50 | 0  | 0      |
| APR/MAY/JUNE                   | 1              | 0 | 0 | APR/MAY/JUNE                     | 50 | 0  | 0      |